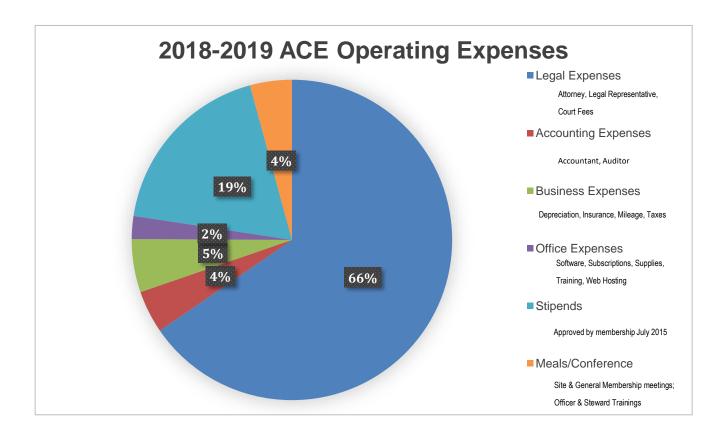

#### 2018-2019 ACE Operating Expenses

Last year, ACE spent 96 percent of the dues collected on activities directly related to representation. This includes expenses necessary to run an independent labor association. This has been consistent since ACE was incorporated in 2009 and is reflective of the reason we chose to be an independent labor association. Plain and simple, representation. The remaining 4 percent is spent on costs related to food for site and general membership meetings, and trainings for officers and stewards. This small investment has led to an increase in member participation at meetings tenfold since we began providing lunch in 2016.